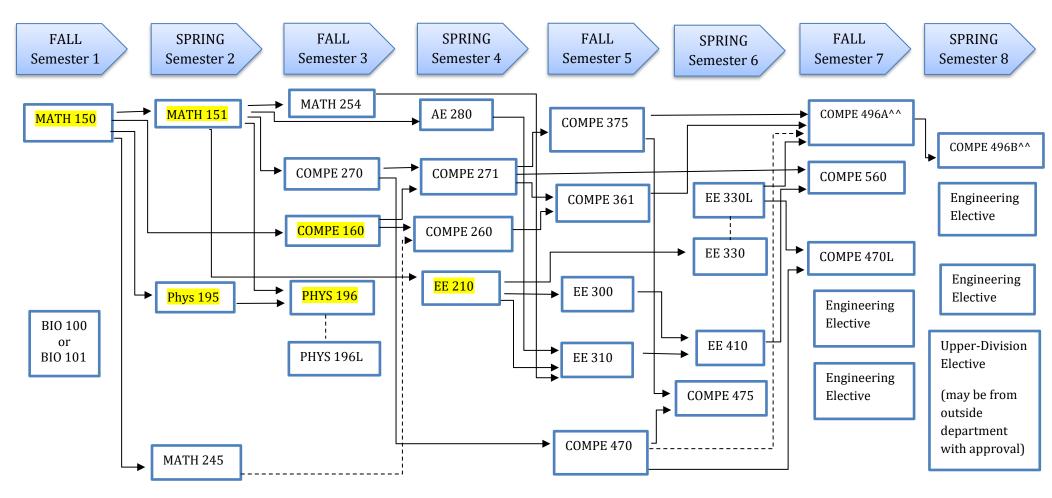

# **COMPUTER ENGINEERING CURRICULUM GUIDE**

# Catalog Year 2021-22

# Key:

- --- Credit or Concurrent Enrollment
- --- Prerequisite
- \*\* EE496A&B appear as EE490 in the 2021 catalog and MyMap, however, EE 490 is no longer offered.

#### Note:

- General Education requirements are not shown, see general catalog, degree evaluation or MyMap.
- Yellow highlight = Impaction Courses = must pass with C or better

San Diego State University Center for Student Success in Engineering